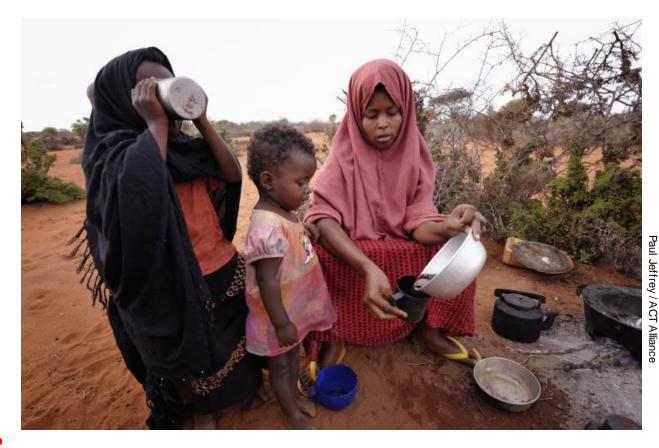

#### This family had to leave their home and travel a long distance to escape the drought